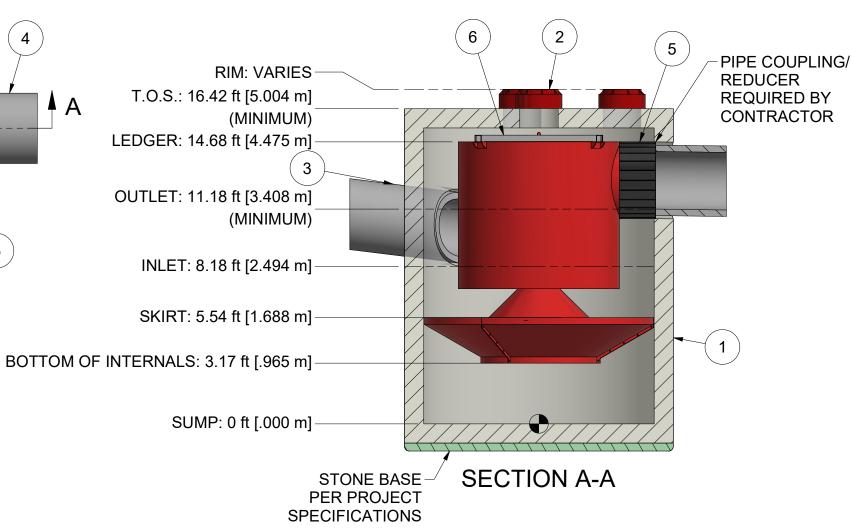

OUTLET STUB ID: 36" (900 mm) OUTLET STUB OD: 42" (1050 mm)

NOTE: NOT FOR CONSTRUCTION. **CONTACT HYDRO FOR SITE** SPECIFIC DETAIL

1. MANHOLE WALL AND SLAB THICKNESSES ARE NOT TO SCALE. 2. CONTACT HYDRO INTERNATIONAL FOR A **BOTTOM OF STRUCTURE ELEVATION PRIOR TO** SETTING DOWNSTREAM DEFENDER MANHOLE.

**COVER (INLCUDED)** 

**GRADE RINGS BY OTHERS** 

AS REQUIRED

A A

- 1. The treatment system shall use an induced vortex to separate pollutants from stormwater runoff.
- 2. Peak Hydraulic Capacity: 38.0 cfs (1076 l/s)

3

6

Α

- 3. Sediment Storage Capacity: 14.70cu. yd. (11.24 cu. m)
- 4. Continuous Oil Storage Capacity: 1770 gal. (6700 liters)
- 5. Sediment shall be stored in a zone that is isolated from the main flow path and protected from reintrainment by a benching skirt.
- 6. For more product information including regulatory acceptances, please visit https://hydro-int.com/en/products/downstream-defender

|      | PARTS LIST |           |           |                           |     |
|------|------------|-----------|-----------|---------------------------|-----|
| ITEM | QTY        | SIZE (in) | SIZE (mm) | DESCRIPTION               |     |
| 1    | 1          | 144       | 3700      | PRECAST MANHOLE (BY HYDRO |     |
|      |            |           |           | VIA PRECASTER)            |     |
| 2    | 3          | 24        | 600       | FRAME AND COVER (QTY 3)   | WEI |
| 3    | 1          | 36 (MAX)  | 900 (MAX) | INLET PIPE (BY OTHERS)    | N/  |
| 4    | 1          | 36 (MAX)  | 900 (MAX) | OUTLET PIPE (BY OTHERS)   | STO |
| 5    | 1          |           |           | PIPE COUPLING (BY OTHERS) | DRA |
| 6    | 1          |           |           | INTERNAL COMPONENTS       | DE  |
|      |            |           |           | (PRE-INTALLED)            | В   |