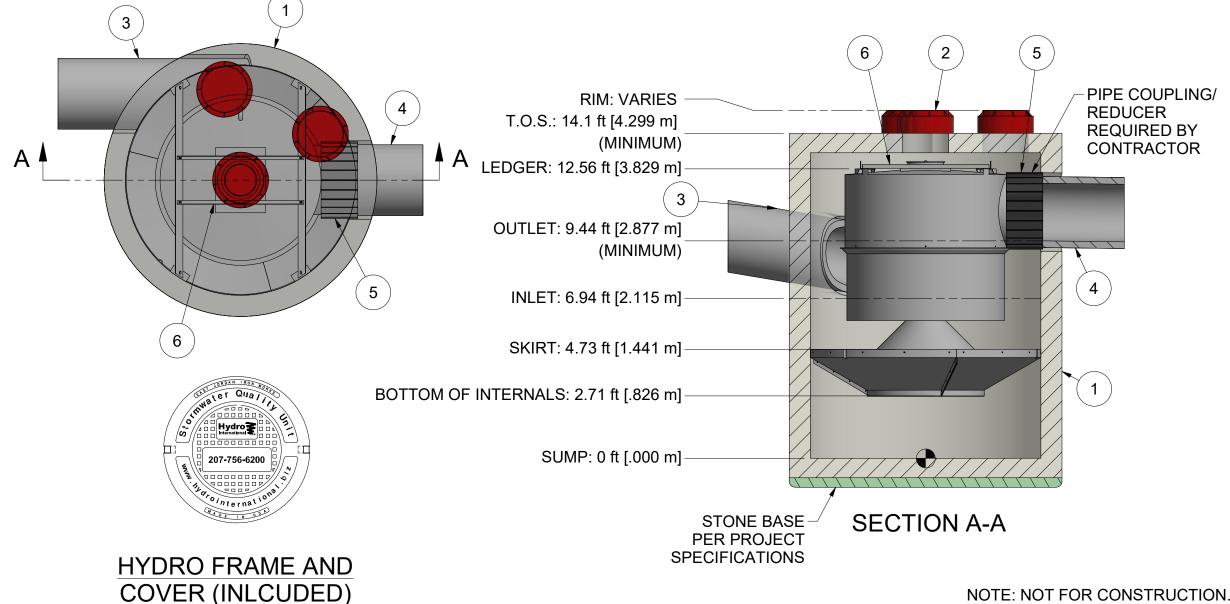

## IF IN DOUBT ASK

12/7/2020

1 / 50

CHECKED BY: DRAWN BY: ER

APPROVED BY

10ft-DIAMETER

**GENERAL ARRANGEMENT** 

DOWNSTREAM DEFENDER

## **EQUIPMENT PERFORMANCE**

The stormwater treatment unit shall adhere to the hydraulic parameters given in the chart below and provide the removal efficiencies and storage capacities as follows:

GRADE RINGS BY OTHERS

AS REQUIRED

- 1. The treatment system shall use an induced vortex to separate pollutants from stormwater runoff.
- 2. Peak Hydraulic Capacity: 25.0 cfs (708 l/s)
- 3. Sediment Storage Capacity: 8.70 cu. yd. (6.65 cu. m)
- 4. Continuous Oil Storage Capacity: 1050 gal. (3975 liters)
- 5. Sediment shall be stored in a zone that is isolated from the main flow path and protected from reintrainment by a benching skirt.
- 6. For more product information including regulatory acceptances, please visit https://hydro-int.com/en/products/downstream-defender

|      |            |           |           |                           | 1         |  |  |
|------|------------|-----------|-----------|---------------------------|-----------|--|--|
|      | PARTS LIST |           |           |                           |           |  |  |
| ITEM | QTY        | SIZE (in) | SIZE (mm) | DESCRIPTION               |           |  |  |
| 1    | 1          | 120       | 3000      | PRECAST MANHOLE (BY HYDRO |           |  |  |
|      |            |           |           | VIA PRECASTER)            |           |  |  |
| 2    | 3          | 24        | 600       | FRAME AND COVER (QTY 3)   | WEI       |  |  |
| 3    | 1          | 30 (MAX)  | 750 (MAX) | INLET PIPE (BY OTHERS)    | N/A       |  |  |
| 4    | 1          | 30 (MAX)  | 750 (MAX) | OUTLET PIPE (BY OTHERS)   | STO<br>NE |  |  |
| 5    | 1          |           |           | PIPE COUPLING (BY OTHERS) | DRA       |  |  |
| 6    | 1          |           |           | INTERNAL COMPONENTS       | DE        |  |  |
|      |            |           |           | (PRE-INTALLED)            | В         |  |  |