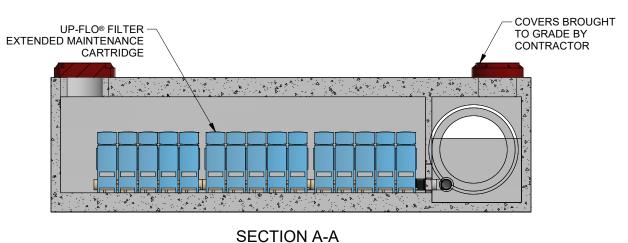

- 1. STRUCTURE WALL AND SLAB THICKNESS ARE NOT TO SCALE.
- 2. NOT FOR CONSTRUCTION CONTACT HYDRO FOR SITE SPECIFIC DRAWING.
- 3. MINIMUM PERFORMANCE: 80% REMOVAL. NJDEP - NJDEP BLEND; NJCAT, Sil-Co-Sil 106 (d50 = 22 microns) AT THE PEAK TREATMENT FLOW.
- 4. NOT ALL SIZES AVAILABLE IN ALL AREAS.
- 5. CARTRIDGE SIZES AVAILABLE IN 18", 27" AND 36"
- 6. FOR INSIDE VAULT HEIGHTS UNDER 66.0 in CONTACT HYDRO.
- \*Using the maximum number of cartridges may require an alternate configuration. Please contact techsupport@hydro-int.com

SECTION B-B SCALE 1:60

**ELEVATION VIEW** 

| CARTRIDGE<br>HEIGHT (in) | TREATMENT FLOW<br>PER CARTRIDGE (gpm) | TREATMENT AREA<br>PER CARTRIDGE (ac) | RECOMMENDED HYDRAULIC DROP<br>INVERT IN TO INVERT OUT (in) | MAXIMUM<br>CARTRIDGES |
|--------------------------|---------------------------------------|--------------------------------------|------------------------------------------------------------|-----------------------|
| 18                       | 5.4                                   | 0.05                                 | 18                                                         | 100                   |
| 27                       | 8.9                                   | 0.08                                 | 27                                                         | 95                    |
| 36                       | 12.4                                  | 0.12                                 | 36                                                         | 88                    |