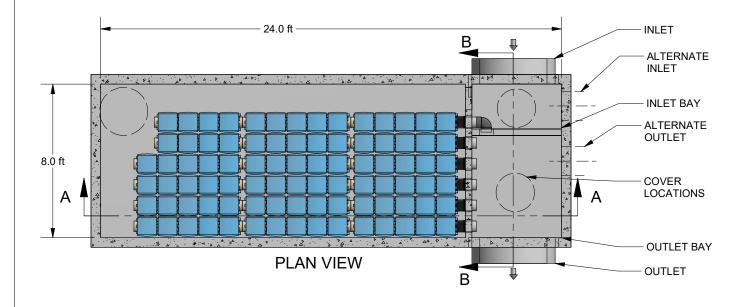

- 1. STRUCTURE WALL AND SLAB THICKNESS ARE NOT TO SCALE.
- 2. NOT FOR CONSTRUCTION CONTACT HYDRO FOR SITE SPECIFIC DRAWING.
- 3. MINIMUM PERFORMANCE: 80% REMOVAL. NJDEP - NJDEP BLEND; NJCAT, Sil-Co-Sil 106 (d50 = 22 microns) AT THE PEAK TREATMENT FLOW.
- 4. NOT ALL SIZES AVAILABLE IN ALL AREAS.
- 5. CARTRIDGE SIZES AVAILABLE IN 18", 27" AND 36"
- 6. FOR INSIDE VAULT HEIGHTS UNDER 66.0 in CONTACT HYDRO.
- \*Using the maximum number of cartridges may require an alternate configuration. Please contact techsupport@hydro-int.com