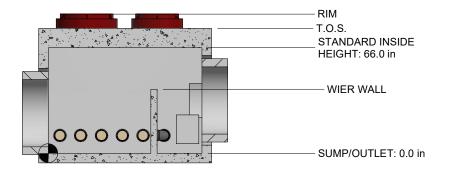

- 1. STRUCTURE WALL AND SLAB THICKNESS ARE NOT TO SCALE.
- 2. NOT FOR CONSTRUCTION CONTACT HYDRO FOR SITE SPECIFIC DRAWING.
- 3. MINIMUM PERFORMANCE: 80% REMOVAL. NJDEP - NJDEP BLEND; NJCAT, Sil-Co-Sil 106 (d50 = 22 microns) AT THE PEAK TREATMENT FLOW.
- 4. NOT ALL SIZES AVAILABLE IN ALL AREAS.
- 5. CARTRIDGE SIZES AVAILABLE IN 18", 27" AND 36"
- 6. FOR INSIDE VAULT HEIGHTS UNDER 66.0 in CONTACT HYDRO.
- \*Using the maximum number of cartridges may require an alternate configuration. Please contact techsupport@hydro-int.com