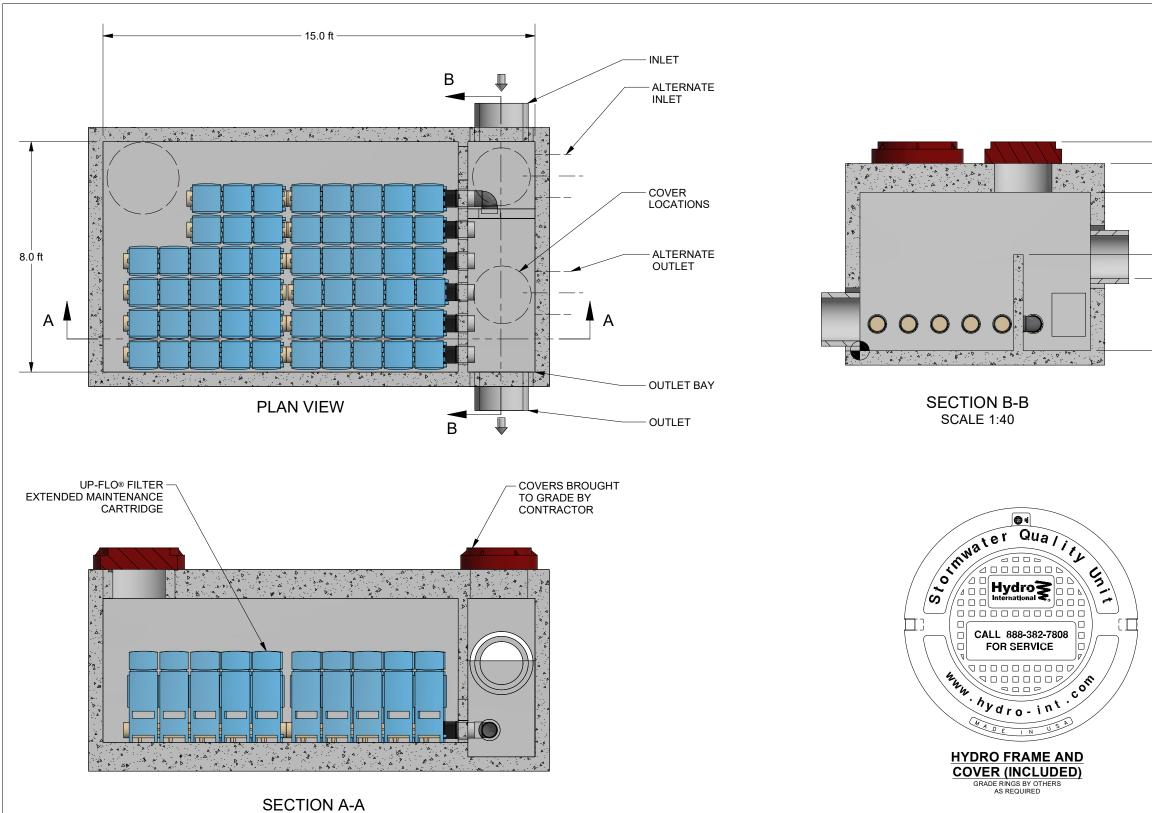

**ELEVATION VIEW** 

| CARTRIDGE<br>HEIGHT (in) | TREATMENT FLOW<br>PER CARTRIDGE (gpm) | TREATMENT AREA<br>PER CARTRIDGE (ac) | RECOMMENDED HYDRAULIC DROP<br>INVERT IN TO INVERT OUT (in) | MAXIMUM<br>CARTRIDGES |
|--------------------------|---------------------------------------|--------------------------------------|------------------------------------------------------------|-----------------------|
| 18                       | 5.4                                   | 0.05                                 | 18                                                         | 58                    |
| 27                       | 8.9                                   | 0.08                                 | 27                                                         | 58                    |
| 36                       | 12.4                                  | 0.12                                 | 36                                                         | 56                    |
|                          | 12.7                                  | 0.12                                 |                                                            | 50                    |

RIM

- T.O.S.

STANDARD INSIDE HEIGHT: 66.0 in

- WIER WALL

- INLET: VARIES

SUMP/OUTLET: 0.0 in

1. STRUCTURE WALL AND SLAB THICKNESS ARE NOT TO SCALE.

2. NOT FOR CONSTRUCTION CONTACT HYDRO FOR SITE SPECIFIC DRAWING.

3. MINIMUM PERFORMANCE: 80% REMOVAL, AT THE PEAK TREATMENT FLOW.

4. NOT ALL SIZES AVAILABLE IN ALL AREAS.

5. CARTRIDGE SIZES AVAILABLE IN 18", 27" AND 36"

6. FOR INSIDE VAULT HEIGHTS UNDER 66.0 in CONTACT HYDRO.

\*Using the maximum number of cartridges may require an alternate configuration. Please contact techsupport@hydro-int.com

|                    |          | REV         | ISION  | HISTORY        | ,    |        |      |  |  |
|--------------------|----------|-------------|--------|----------------|------|--------|------|--|--|
| REV                | BY       | DESCRIPTION |        |                |      | DA     | TE   |  |  |
| -                  | EHR      | INITIAL F   | ELEAS  | E              |      | 3/30/2 | 2020 |  |  |
| F                  | PROJ     | ECTIC       | N      |                |      |        |      |  |  |
|                    | 11       | = IN E      | οι     | ЈВТ /          | ASI  | Κ      |      |  |  |
| DATE:<br>3/30/2020 |          |             |        | scale:<br>1:40 |      |        |      |  |  |
| DRAWN BY: C        |          |             | ECKED  | BY:            | APP  | BY     |      |  |  |
| Title<br>EM        | C UP     | -FLO I      | FILT   | ER             |      |        |      |  |  |
| Qfi                | X 15f    | -           |        |                |      |        |      |  |  |
|                    |          |             |        |                |      |        |      |  |  |
|                    |          |             |        |                |      |        |      |  |  |
|                    | L,       | yc          | ٧.     |                |      |        |      |  |  |
|                    |          | VL          | Л      | U              |      | $\geq$ |      |  |  |
| T                  | -to      | erna        | 4:.    |                | 1    | 5      |      |  |  |
|                    | me       | 1110        | un     | πα             |      |        | ®    |  |  |
|                    |          | hy          | dro-ir | nt.com         |      |        |      |  |  |
|                    | ©202     | 20 HYDI     | RO IN  | ITERN          | ATIO | NAL    |      |  |  |
| WEIGHT:            |          |             | MATE   | MATERIAL:      |      |        |      |  |  |
| STO                | CK NUMB  | ER:         |        |                |      |        |      |  |  |
|                    | WING NO  | <br>® FILT  |        |                |      |        |      |  |  |
| •.                 |          |             | ER F   | EMC            |      |        |      |  |  |
|                    | ET SIZE: | SHEET:      | ER I   | EMC            |      |        | Rev  |  |  |