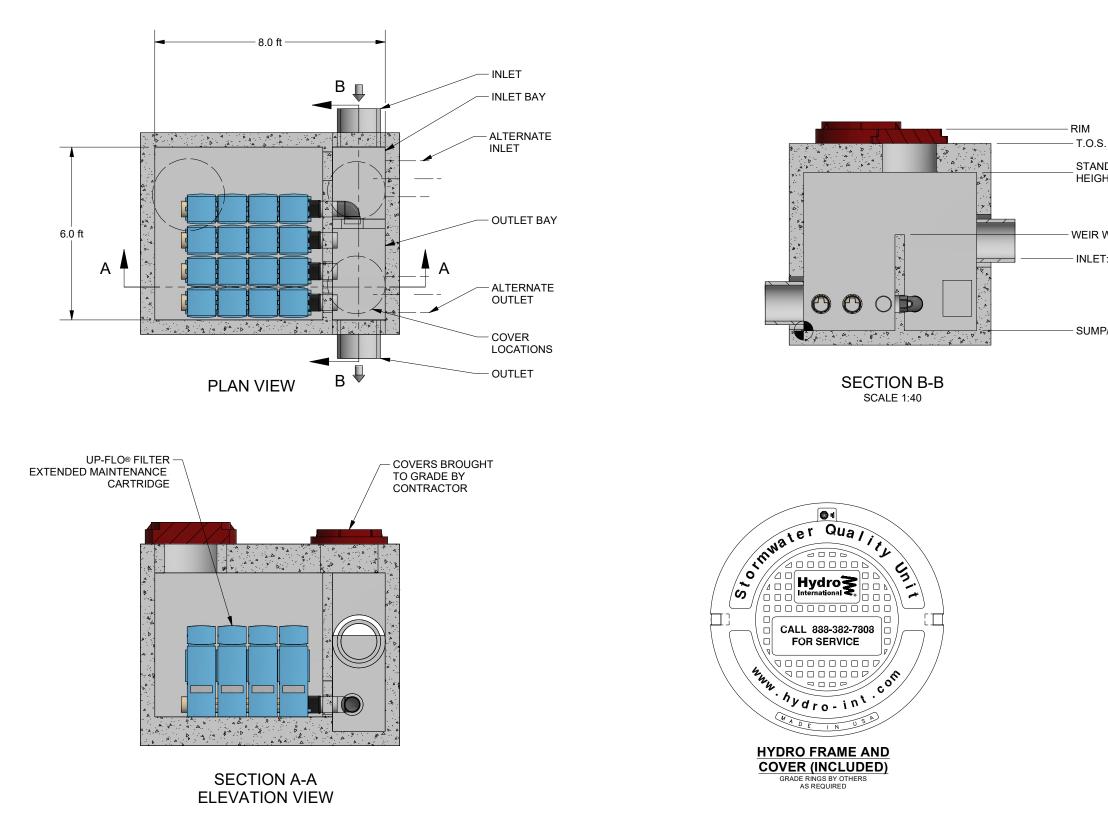

|   | CARTRIDGE<br>HEIGHT (in) | TREATMENT FLOW<br>PER CARTRIDGE (gpm) |      | RECOMMENDED HYDRAULIC DROP<br>INVERT IN TO INVERT OUT (in) | TYPICAL CARTRIDGE<br>CAPACITY | MAXIMUI<br>(NON-STANDAI |
|---|--------------------------|---------------------------------------|------|------------------------------------------------------------|-------------------------------|-------------------------|
| - | 18                       | 5.4                                   | 0.05 | 18                                                         | 16                            |                         |
|   | 27                       | 8.9                                   | 0.08 | 27                                                         | 16                            |                         |
|   | 36                       | 12.4                                  | 0.12 | 36                                                         | 16                            |                         |

|                                     | 1. STRUCTURE WALL AND SLAB<br>THICKNESS ARE NOT TO SCALE.                                                                                                                                   |  |  |  |  |
|-------------------------------------|---------------------------------------------------------------------------------------------------------------------------------------------------------------------------------------------|--|--|--|--|
|                                     | 2. NOT FOR CONSTRUCTION CONTACT<br>HYDRO FOR SITE SPECIFIC DRAWING.                                                                                                                         |  |  |  |  |
| DARD INSIDE<br>HT: 66.0 in          | 3. MINIMUM PERFORMANCE: 80%<br>REMOVAL AT THE PEAK TREATMENT<br>FLOW.                                                                                                                       |  |  |  |  |
|                                     | 4. NOT ALL SIZES AVAILABLE IN ALL AREAS.                                                                                                                                                    |  |  |  |  |
| WALL<br>: VARIES                    | 5. CARTRIDGE SIZES AVAILABLE IN 18", 27" AND 36"                                                                                                                                            |  |  |  |  |
|                                     | 6. FOR INSIDE VAULT HEIGHTS UNDER<br>66.0 in CONTACT HYDRO.                                                                                                                                 |  |  |  |  |
| P/OUTLET: 0.0 in                    | *Using the maximum number of cartridges<br>may require an alternate configuration. Please<br>contact techsupport@hydro-int.com                                                              |  |  |  |  |
|                                     |                                                                                                                                                                                             |  |  |  |  |
|                                     | REVISION HISTORY                                                                                                                                                                            |  |  |  |  |
|                                     | REV BY DESCRIPTION DATE   - EHR INITIAL RELEASE 3/30/2020                                                                                                                                   |  |  |  |  |
|                                     |                                                                                                                                                                                             |  |  |  |  |
|                                     |                                                                                                                                                                                             |  |  |  |  |
|                                     | IF IN DOUBT ASK                                                                                                                                                                             |  |  |  |  |
|                                     | IF IN DOUBT ASK   DATE: SCALE:   3/30/2020 1:40                                                                                                                                             |  |  |  |  |
|                                     | DATE: SCALE:                                                                                                                                                                                |  |  |  |  |
|                                     | DATE: SCALE:<br>3/30/2020 1:40<br>DRAWN BY: CHECKED BY: APPROVED BY                                                                                                                         |  |  |  |  |
|                                     | DATE: SCALE:<br>3/30/2020 1:40<br>DRAWN BY: CHECKED BY: APPROVED BY<br>EHR<br>Title                                                                                                         |  |  |  |  |
|                                     | DATE: SCALE:<br>3/30/2020 1:40<br>DRAWN BY: CHECKED BY: APPROVED BY<br>EHR<br>Title<br>EMC UP-FLO FILTER                                                                                    |  |  |  |  |
|                                     | DATE: SCALE:<br>3/30/2020 1:40<br>DRAWN BY: CHECKED BY: APPROVED BY<br>EHR<br>Title<br>EMC UP-FLO FILTER<br>6ft X 8ft                                                                       |  |  |  |  |
|                                     | DATE: SCALE:<br>3/30/2020 1:40<br>DRAWN BY: CHECKED BY: APPROVED BY<br>EHR<br>Title<br>EMC UP-FLO FILTER<br>6ft X 8ft<br>GENERAL ARRANGEMENT                                                |  |  |  |  |
| JM CARTRIDGES<br>ARD CONFIGURATION) | DATE: 3/30/2020 SCALE: 1:40<br>DRAWN BY: CHECKED BY: APPROVED BY<br>EHR<br>Title<br>EMC UP-FLO FILTER<br>6ft X 8ft<br>GENERAL ARRANGEMENT<br><b>Hydrofinternational Sc</b><br>hydro-int.com |  |  |  |  |