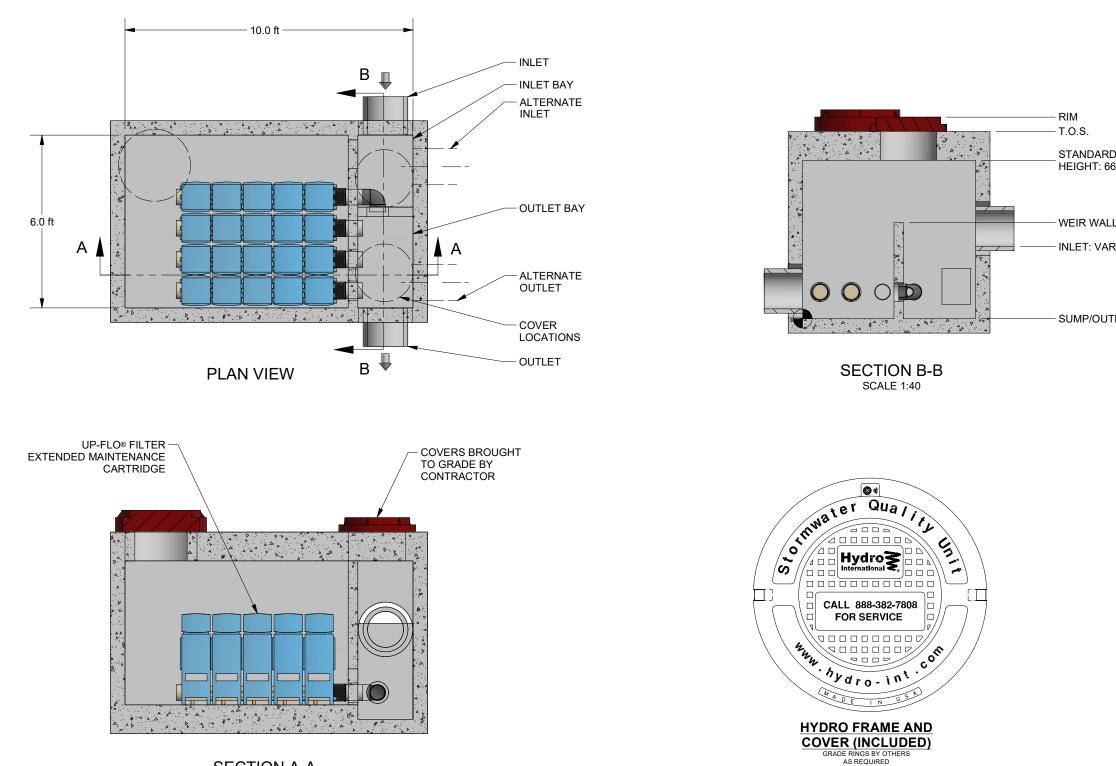

## SECTION A-A ELEVATION VIEW

| CARTRIDGE<br>HEIGHT (in) | TREATMENT FLOW<br>PER CARTRIDGE (gpm) | TREATMENT AREA<br>PER CARTRIDGE (ac) | RECOMMENDED HYDRAULIC DROP<br>INVERT IN TO INVERT OUT (in) | TYPICAL CARTRIDGE<br>CAPACITY | MAX<br>(NON-STA |
|--------------------------|---------------------------------------|--------------------------------------|------------------------------------------------------------|-------------------------------|-----------------|
| 18                       | 5.4                                   | 0.05                                 | 18                                                         | 20                            |                 |
| 27                       | 8.9                                   | 0.08                                 | 27                                                         | 20                            |                 |
| 36                       | 12.4                                  | 0.12                                 | 36                                                         | 20                            |                 |

|                    | 1. STRUCTURE WALL AND SLAB<br>THICKNESS ARE NOT TO SCALE.                                                                                    |  |  |  |  |
|--------------------|----------------------------------------------------------------------------------------------------------------------------------------------|--|--|--|--|
|                    | 2. NOT FOR CONSTRUCTION CONTACT<br>HYDRO FOR SITE SPECIFIC DRAWING.<br>3. MINIMUM PERFORMANCE: 80%<br>REMOVAL AT THE PEAK TREATMENT<br>FLOW. |  |  |  |  |
| D INSIDE<br>5.0 in |                                                                                                                                              |  |  |  |  |
| L                  | 4. NOT ALL SIZES AVAILABLE IN ALL AREAS.                                                                                                     |  |  |  |  |
| RIES               | 5. CARTRIDGE SIZES AVAILABLE IN 18",<br>27" AND 36"                                                                                          |  |  |  |  |
|                    | 6. FOR INSIDE VAULT HEIGHTS UNDER<br>66.0 in CONTACT HYDRO.                                                                                  |  |  |  |  |
| LET: 0.0 in        | *Using the maximum number of cartridges<br>may require an alternate configuration. Please<br>contact techsupport@hydro-int.com               |  |  |  |  |
|                    |                                                                                                                                              |  |  |  |  |
|                    |                                                                                                                                              |  |  |  |  |
|                    | REVISION HISTORY                                                                                                                             |  |  |  |  |
|                    | REV BY DESCRIPTION DATE                                                                                                                      |  |  |  |  |
|                    | - EHR INITIAL RELEASE 3/30/2020                                                                                                              |  |  |  |  |
|                    |                                                                                                                                              |  |  |  |  |
|                    | IF IN DOUBT ASK                                                                                                                              |  |  |  |  |
|                    | DATE: SCALE: 3/30/2020 1:40                                                                                                                  |  |  |  |  |
|                    | DRAWN BY:  CHECKED BY:  APPROVED BY    EHR                                                                                                   |  |  |  |  |
|                    |                                                                                                                                              |  |  |  |  |
|                    | 6ft X 10ft                                                                                                                                   |  |  |  |  |
|                    | GENERAL ARRANGEMENT                                                                                                                          |  |  |  |  |
|                    | Hydro<br>International S <sub>®</sub>                                                                                                        |  |  |  |  |

AXIMUM CARTRIDGES TANDARD CONFIGURATION)

22\* 22\* 22\* STOCK NUMBER: DRAWING NO.: UP-FLO® FILTER EMC SHEET SIZE: B SHEET: B 1 OF 1 -

WEIGHT:

hydro-int.com ©2020 HYDRO INTERNATIONAL

MATERIAL: