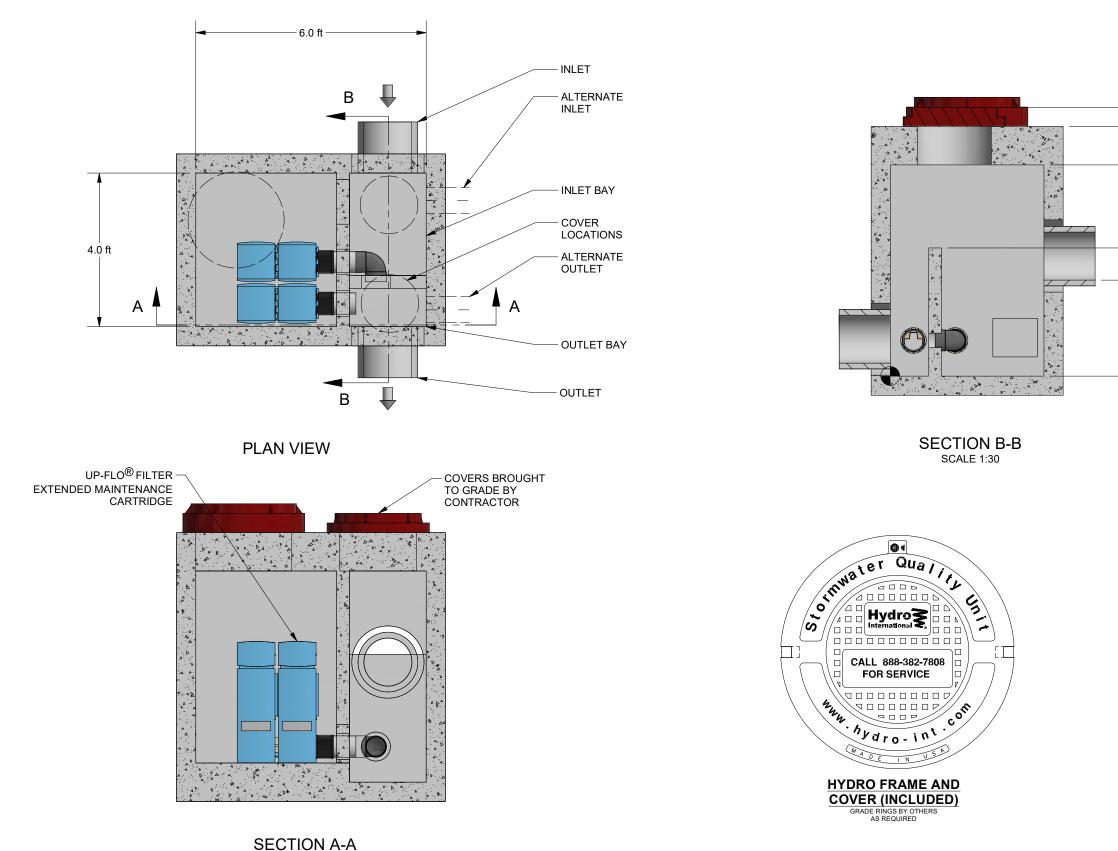

## ELEVATION VIEW

| CARTRIDGE<br>HEIGHT (in) | TREATMENT FLOW<br>PER CARTRIDGE (gpm) | TREATMENT AREA<br>PER CARTRIDGE (ac) | RECOMMENDED HYDRAULIC DROP<br>INVERT IN TO INVERT OUT (in) | TYPICAL CARTRIDGE<br>CAPACITY | MA<br>(NON-ST. |
|--------------------------|---------------------------------------|--------------------------------------|------------------------------------------------------------|-------------------------------|----------------|
| 18                       | 5.4                                   | 0.05                                 | 18                                                         | 4                             |                |
| 27                       | 8.9                                   | 0.08                                 | 27                                                         | 4                             |                |
| 36                       | 12.4                                  | 0.12                                 | 36                                                         | 4                             |                |

|   | RIM    |
|---|--------|
| - | T.O.S. |

STANDARD INSIDE HEIGHT: 66.0 in

WEIR WALL

INLET: VARIES

- SUMP/OUTLET: 0.0 in

1. STRUCTURE WALL AND SLAB THICKNESS ARE NOT TO SCALE.

2. NOT FOR CONSTRUCTION CONTACT HYDRO FOR SITE SPECIFIC DRAWING.

3. MINIMUM PERFORMANCE: 80% REMOVAL AT THE PEAK TREATMENT FLOW.

4. NOT ALL SIZES AVAILABLE IN ALL AREAS.

5. CARTRIDGE SIZES AVAILABLE IN 18", 27" AND 36"

6. FOR INSIDE VAULT HEIGHTS UNDER 66.0 in CONTACT HYDRO.

AXIMUM CARTRIDGES TANDARD CONFIGURATION) 6\*

| 6* |
|----|
| 6* |
| 6* |
|    |